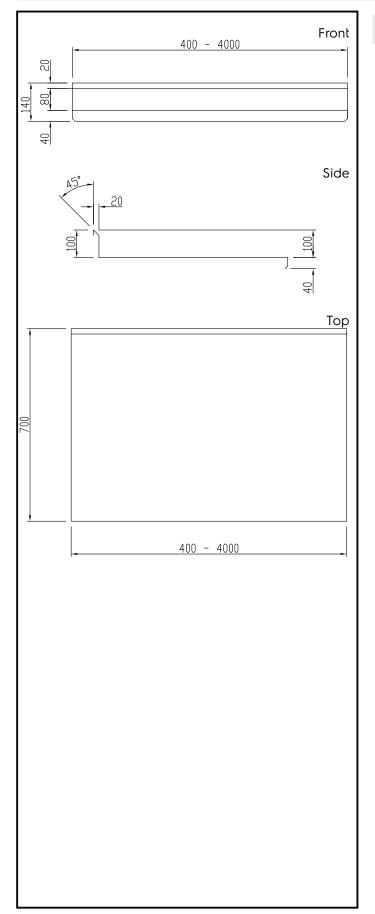

# Electrolux PROFESSIONAL

Modular Preparation 2100 mm Work Top with Upstand

|                                                                                                                                          |                                                                                                                                                                                                                                                                                            | <ul> <li>Main Features</li> <li>Special shaped front and rear proto avoid water leakage on modul</li> <li>Extremely easy to clean thanks smooth seamless surface withinishing.</li> <li>Construction</li> <li>304 AISI stainless steel worktop (on high, 15/10 (16 gauges) thickness.</li> <li>18mm under panel made of sematerial according to EI Europed.</li> <li>Front and rear lengthwise stainless reinforcement, 15/10 (16 gauges).</li> <li>For a work height of 900 mm, on mounted on: solid bracket, so 50x50mm legs, 710 mm ambient, or freezer units with hinged dordrawers, placed on oversized (65) high feet (0/+90mm adjustable in</li> <li>Fully welded and polished corner.</li> <li>100 mm boxed heavy duty splas degrees top angle, folded directly</li> </ul> | les below.<br>to the large and<br>ith Scotch-Brite<br>CrNi 18/10) 40 mm<br>ound deadening<br>an specifications.<br>ss steel c-channel<br>worktops can be<br>blid bracket plus<br>hot, refrigerated<br>ors or telescopic<br>x65mm) or 150mm<br>height).<br>rs.<br>hback with a 45°<br>from the worktop, |
|------------------------------------------------------------------------------------------------------------------------------------------|--------------------------------------------------------------------------------------------------------------------------------------------------------------------------------------------------------------------------------------------------------------------------------------------|------------------------------------------------------------------------------------------------------------------------------------------------------------------------------------------------------------------------------------------------------------------------------------------------------------------------------------------------------------------------------------------------------------------------------------------------------------------------------------------------------------------------------------------------------------------------------------------------------------------------------------------------------------------------------------------------------------------------------------------------------------------------------------|--------------------------------------------------------------------------------------------------------------------------------------------------------------------------------------------------------------------------------------------------------------------------------------------------------|
| 121159 (TPLA21A)                                                                                                                         | Work Top with upstand<br>2100mm                                                                                                                                                                                                                                                            | has fully welded sides and rear<br>covered by stainless steel profile<br>spillage on modules below.<br>Optional Accessories<br>• Drop-in soaking unit                                                                                                                                                                                                                                                                                                                                                                                                                                                                                                                                                                                                                              |                                                                                                                                                                                                                                                                                                        |
| Short Form Specification                                                                                                                 |                                                                                                                                                                                                                                                                                            | 800x500x350mm<br>Single plastic drain syphon 1,5<br>" for work tables with bowl<br>Drop-in Bowl and right-hand                                                                                                                                                                                                                                                                                                                                                                                                                                                                                                                                                                                                                                                                     | PNC 855306                                                                                                                                                                                                                                                                                             |
| under panel made of sound dea<br>stainless steel c-channel reinforc<br>burrs, to avoid water leakage. F<br>100mm boxed heavy duty splast | AISI stainless steel, incorporates an 18mm<br>dening material. Front and rear longitudinal<br>æment. Special shaped front profile, without<br>july welded and shapely polished corners.<br>I back with a 45° top angle and fully welded<br>I on brackets, legs or bases in order to obtain | <ul> <li>drainage 400x400x200mm</li> <li>Drop-in Bowl and right-hand<br/>drainage 600x500x250mm</li> <li>Side upstand, h=100mm</li> <li>Bowl Skirting (400x400x200) for<br/>cantilever execution</li> <li>Bowl Skirting (600x500x250) for<br/>cantilever execution</li> <li>Bowl Skirting (2x600x500x250)<br/>for cantilever execution</li> <li>Stainless steel square tube wall<br/>bracket</li> <li>Stainless steel square tube wall<br/>bracket</li> <li>Stainless steel wall bracket with<br/>squared leg 50x50mm</li> <li>Drop-in Bowl and left-hand<br/>drainage 400x400x200mm</li> <li>Drop-in Bowl and left-hand<br/>drainage 600x500x250mm</li> <li>False bottom for right hand<br/>600x500mm Bowl</li> <li>False bottom for left hand<br/>600x500mm Bowl</li> </ul>      | PNC 855801                                                                                                                                                                                                                                                                                             |
| APPROVAL:                                                                                                                                |                                                                                                                                                                                                                                                                                            |                                                                                                                                                                                                                                                                                                                                                                                                                                                                                                                                                                                                                                                                                                                                                                                    |                                                                                                                                                                                                                                                                                                        |

#### Key Information:

| External dimensions, Width:  |         |
|------------------------------|---------|
| 121159 (TPLA21A)             | 2100 mm |
| External dimensions, Depth:  | 700 mm  |
| External dimensions, Height: | 140 mm  |
| Upstand Dimensions, Height:  | 100 mm  |
| Upstand Dimensions, Radius:  | 90°     |
| Worktop thickness:           | 40 mm   |
| Net weight:                  | 68 kg   |
|                              |         |